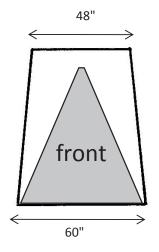

## **SPECIFICATIONS - 4' x 4' FOOTPRINT**

## COVER

- WHITE 250 DENIER COATED POLYESTER
  SIDEWALLS
- SAFETY GREEN 300 DENIER COATED POLYESTER DOOR AND BACK
- URETHANE COATED POLYESTER
- ◆ FLAME RETARDANT CPAI 84
- ♦ WATER REPELLENT