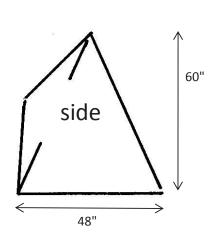

## **SPECIFICATIONS - 4' x 4' FOOTPRINT**

## RAME

- 18 GAUGE GALVANIZED TUBING FOR THE FRONT LEGS
- ◆ COLD ROLLED STEEL HINGES
- ◆ 70% GLASS CONTENT FIBERGLASS ROD TENSION FRAME ON THE BACK WALL
- PITCHED ROOF

<sup>\*</sup>Customization and additional features available