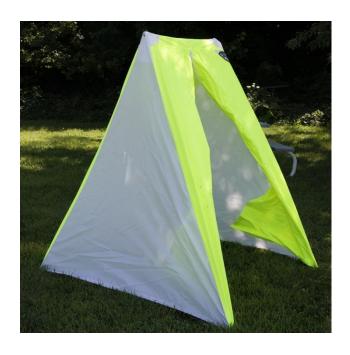

## **POP'N'WORK - PED PAL 2**

POP'N'WORK TENTS SET-UP IN SECONDS WITH NO LOOSE PARTS. EXCLUSIVE POP'N'WORK UNIFIED FRAME MADE WITH COLD ROLLED STEEL AND FIBERGLASS IS VIRTUALLY UNBREAKABLE.

## **FEATURES**

- ◆ ONE DOOR TENT WITH AN 'A' SHAPE ZIPPER DOOR
- ◆ ADJUSTABLE ANCHORING STRAP
- ♦ QUICK-PACK STORAGE WRAP FOR EASY STORAGE
- ♦ WEIGHT: 20LBS
- ♦ FOLDED DIMENSIONS: 60" x 8" x 8"

## COVER

- WHITE 250 DENIER COATED POLYESTER
  SIDEWALLS
- SAFETY GREEN 300 DENIER COATED POLYESTER DOOR AND BACK
- URETHANE COATED POLYESTER
- ◆ FLAME RETARDANT CPAI 84
- ♦ WATER REPELLENT